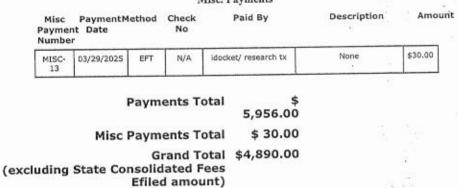

**Misc.** Payments

Total State Fees Collected Locally: \$0.00 Total State Fees Efiled: \$1,096.00

Grand Total Collected for \$2,364.00 02/28/2025 to 03/28/2025 (excluding State Fees Efiled amount)