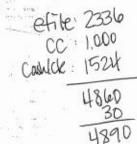

| COLLECTION SUMMARY            |           |
|-------------------------------|-----------|
| TYLER TECH EAGLE RCRD (CASH)  | 3,459.00  |
| EFT DEPOSITS                  | 5,371.00  |
| CREDIT CARD PAYMENTS          | 2,175.00  |
| IDOCKET CASH/CHECK            | 1,524.00  |
| EFILE (LESS SB 41)            | 2,336.00  |
| TOTAL DEPOSITED               | 14,865.00 |
| STATE CON. FEE SB 41 (CV 137) | 1096.00   |
| GRAND TOTAL                   | 15,961.00 |